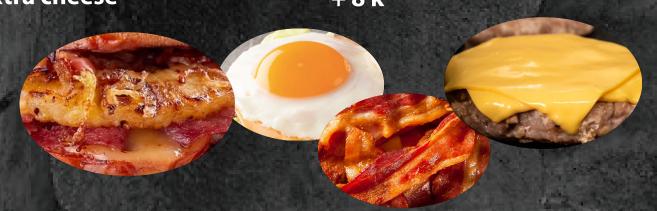

### **Change fries for Poutine**

Change your fries for small poutine

+ 45 k

**Beef or pork bacon** 

+ 10 k

Fried egg

+6 k

extra cheese

+8k